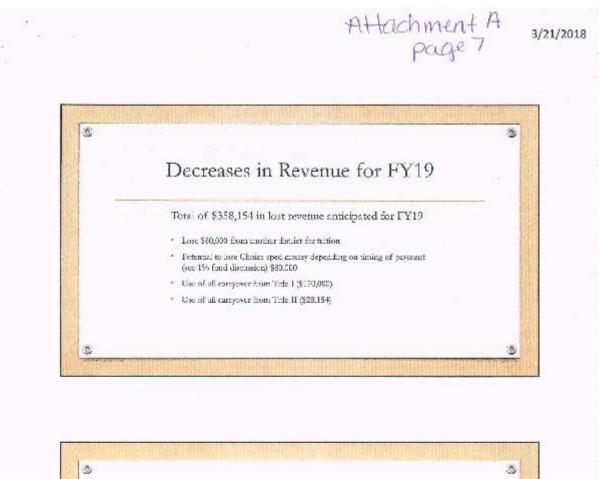

ing they would not be able to do.

MOTION made by (Muska) and SECONDED by (Pippin) to adjourn at 7:43 p.m.

In Favor: All Opposed: None Motion: **PASSED** 

Respectfully Submitted,

Rebecca D'Amicol, Recording Secretary









### About Student Population

- East Windsor Public Schools has had a decline of 408 students between Oct 1, 2007 and Oct 1, 2017
- Connecticut is one of top three states losing population
   (http://www.governing.com/topics/mgmt/gov-states-losing-population-census.html)
- Our status is consistent with national trend as most students leaving us move out of state
- East Windsor Public Schools has had an average of 14.5% of students at magnet schools in the last 5 years — fairly consistent across each year

2









3/21/2018







3/21/2018







3/21/2018





















AHachment A page 12

FY19 BOE APPROVED BUDGET

COMPILED BY TMS

AHachment A Page 13

FY19 BOE APPROVED BUDGET

7

COMPILED BY THIS

| 1 | A.   | . 1       | 0       | D                         | F .