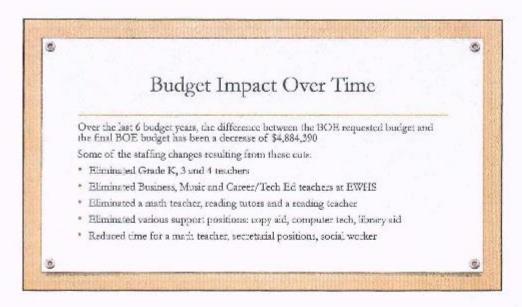

**Fran Neill, 153 Melrose Rd:** As a parent of school age children it concerns her that the budget for the schools has been reduced by almost \$5 million over the last 6 years. As a district strides have been made to bring the test scores and performance up. She wants her hard earned tax dollars to go to educating her children. Better schools mean better property values. She would like the BOF to give the BOE what they are asking for.

**Kathy Bilodeau, 343 Scantic Rd:** Thought the Chairman of the Board of Education did a great job with the presentation. A 2% increase is a significant decrease because of the contractual obligations. About \$5 million has been cut out of the operating expenses over the last 5-6 years. She also stated that the number of Choice children has doubled and that is so they can get greater funding from the State. They have done great things in the last 6-8 years. She wants the Board to consider that and not make any changes to the Board of Ed budget.