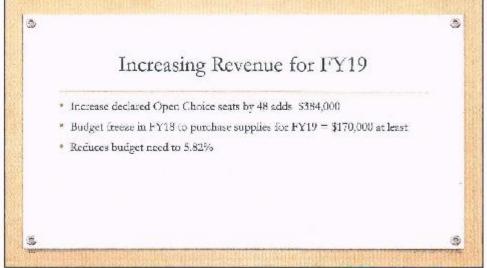

g they would not be able to do.

MOTION made by (Muska) and SECONDED by (Pippin) to adjourn at 7:43 p.m.

In Favor: All Opposed: None Motion: **PASSED** 

Respectfully Submitted,

Rebecca D'Amicol, Recording Secretary









### About Student Population

- East Windsor Public Schools has had a decline of 408 students between Oct 1, 2007 and Oct 1, 2017
- Connecticut is one of top three states losing population
   (http://www.governing.com/topics/mgmt/gov-states-losing-population-census.html)
- Our status is consistent with national trend as most students leaving us move out of state
- East Windsor Public Schools has had an average of 14.5% of students at magnet schools in the last 5 years — fairly consistent across each year

2









3/21/2018







3/21/2018







3/21/2018





















AHachment A page 12

FY19 BOE APPROVED BUDGET

COMPILED BY TMS

AHachment A Page 13

FY19 BOE APPROVED BUDGET

7

COMPILED BY THIS

| 1 | A.   | . 1       | 0       | D                         | F .