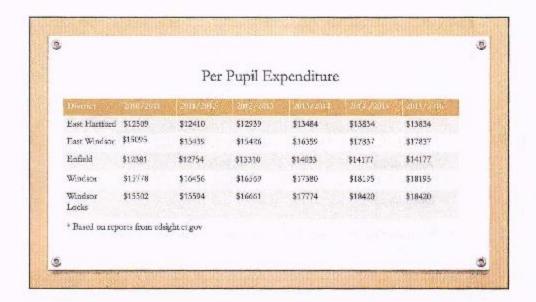

### About Student Population

- East Windsor Public Schools has had a decline of 408 students between Oct 1, 2007 and Oct 1, 2017
- Connecticut is one of top three states losing population
   (http://www.governing.com/topics/mgmt/gov-states-losing-population-census.html)
- Our status is consistent with national trend as most students leaving us move out of state
- East Windsor Public Schools has had an average of 14.5% of students at magnet schools in the last 5 years — fairly consistent across each year