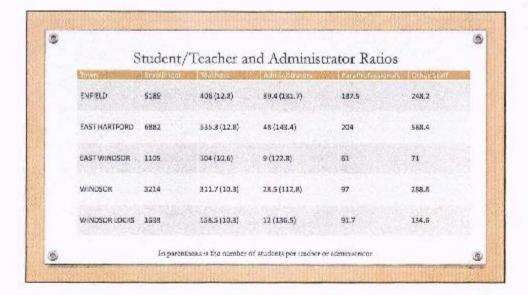

### About Student Population

- East Windsor Public Schools has had a decline of 408 students between Oct 1, 2007 and Oct 1, 2017
- Connecticut is one of top three states losing population
   (http://www.governing.com/topics/mgmt/gov-states-losing-population-census.html)
- Our status is consistent with national trend as most students leaving us move out of state
- East Windsor Public Schools has had an average of 14.5% of students at magnet schools in the last 5 years — fairly consistent across each year