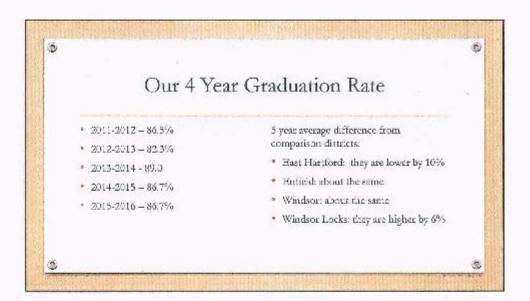

### About Student Population

- East Windsor Public Schools has had a decline of 408 students between Oct 1, 2007 and Oct 1, 2017
- Connecticut is one of top three states losing population
   (http://www.governing.com/topics/mgmt/gov-states-losing-population-census.html)
- Our status is consistent with national trend as most students leaving us move out of state
- East Windsor Public Schools has had an average of 14.5% of students at magnet schools in the last 5 years — fairly consistent across each year