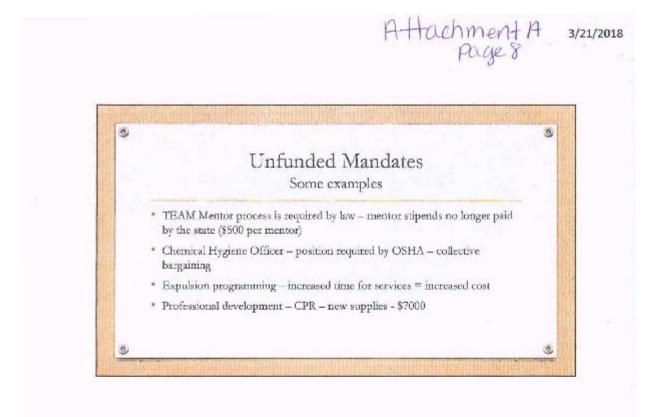

they would not be able to do.

MOTION made by (Muska) and SECONDED by (Pippin) to adjourn at 7:43 p.m.

In Favor: All Opposed: None Motion: **PASSED** 

Respectfully Submitted,

Rebecca D'Amicol, Recording Secretary









### About Student Population

- East Windsor Public Schools has had a decline of 408 students between Oct 1, 2007 and Oct 1, 2017
- Connecticut is one of top three states losing population
   (http://www.governing.com/topics/mgmt/gov-states-losing-population-census.html)
- Our status is consistent with national trend as most students leaving us move out of state
- East Windsor Public Schools has had an average of 14.5% of students at magnet schools in the last 5 years — fairly consistent across each year

2









3/21/2018







3/21/2018







3/21/2018





















AHachment A page 12

FY19 BOE APPROVED BUDGET

COMPILED BY TMS

AHachment A Page 13

FY19 BOE APPROVED BUDGET

7

COMPILED BY THIS

| 1 | A.   | . 1       | 0       | D                         | F .