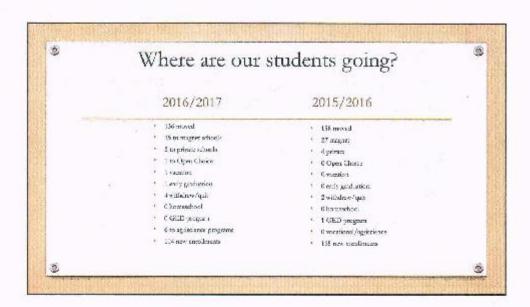

### About Student Population

- East Windsor Public Schools has had a decline of 408 students between Oct 1, 2007 and Oct 1, 2017
- Connecticut is one of top three states losing population
   (http://www.governing.com/topics/mgmt/gov-states-losing-population-census.html)
- Our status is consistent with national trend as most students leaving us move out of state
- East Windsor Public Schools has had an average of 14.5% of students at magnet schools in the last 5 years — fairly consistent across each year