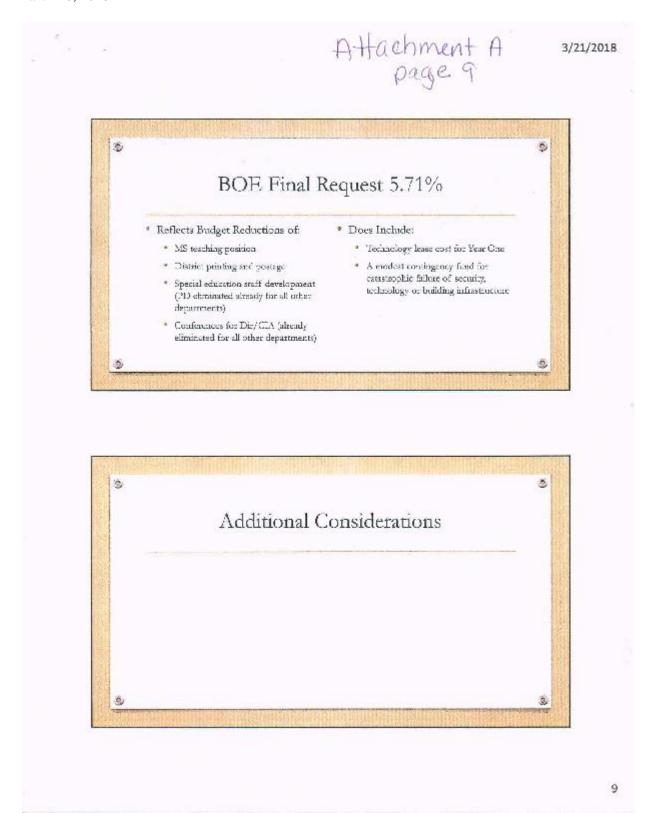

would not be able to do.

MOTION made by (Muska) and SECONDED by (Pippin) to adjourn at 7:43 p.m.

In Favor: All Opposed: None Motion: **PASSED** 

Respectfully Submitted,

Rebecca D'Amicol, Recording Secretary









### About Student Population

- East Windsor Public Schools has had a decline of 408 students between Oct 1, 2007 and Oct 1, 2017
- Connecticut is one of top three states losing population
   (http://www.governing.com/topics/mgmt/gov-states-losing-population-census.html)
- Our status is consistent with national trend as most students leaving us move out of state
- East Windsor Public Schools has had an average of 14.5% of students at magnet schools in the last 5 years — fairly consistent across each year

2









3/21/2018







3/21/2018







3/21/2018





















AHachment A page 12

FY19 BOE APPROVED BUDGET

COMPILED BY TMS

AHachment A Page 13

FY19 BOE APPROVED BUDGET

7

COMPILED BY THIS

| 1 | A.   | . 1       | 0       | D                         | F .