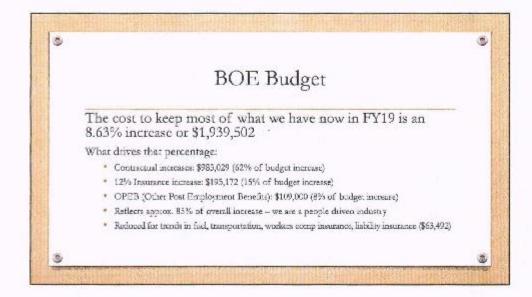

**Kathy Bilodeau, 343 Scantic Rd:** Thought the Chairman of the Board of Education did a great job with the presentation. A 2% increase is a significant decrease because of the contractual obligations. About \$5 million has been cut out of the operating expenses over the last 5-6 years. She also stated that the number of Choice children has doubled and that is so they can get greater funding from the State. They have done great things in the last 6-8 years. She wants the Board to consider that and not make any changes to the Board of Ed budget.