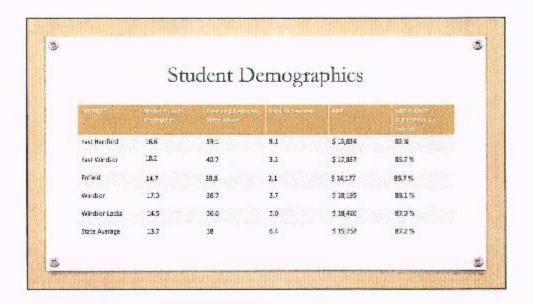

### About Student Population

- East Windsor Public Schools has had a decline of 408 students between Oct 1, 2007 and Oct 1, 2017
- Connecticut is one of top three states losing population
   (http://www.governing.com/topics/mgmt/gov-states-losing-population-census.html)
- Our status is consistent with national trend as most students leaving us move out of state
- East Windsor Public Schools has had an average of 14.5% of students at magnet schools in the last 5 years — fairly consistent across each year