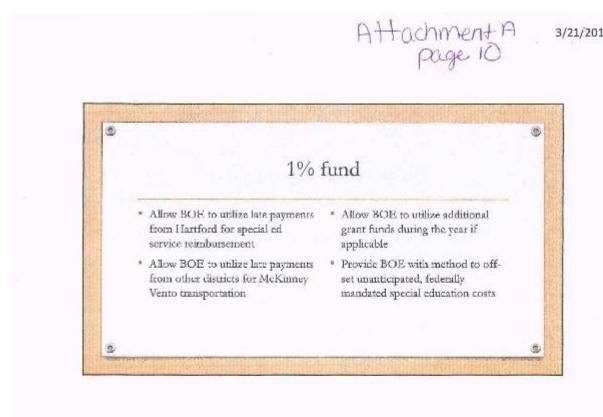

ould not be able to do.

MOTION made by (Muska) and SECONDED by (Pippin) to adjourn at 7:43 p.m.

In Favor: All Opposed: None Motion: **PASSED** 

Respectfully Submitted,

Rebecca D'Amicol, Recording Secretary









### About Student Population

- East Windsor Public Schools has had a decline of 408 students between Oct 1, 2007 and Oct 1, 2017
- Connecticut is one of top three states losing population
   (http://www.governing.com/topics/mgmt/gov-states-losing-population-census.html)
- Our status is consistent with national trend as most students leaving us move out of state
- East Windsor Public Schools has had an average of 14.5% of students at magnet schools in the last 5 years — fairly consistent across each year

2









3/21/2018







3/21/2018







3/21/2018





















AHachment A page 12

FY19 BOE APPROVED BUDGET

COMPILED BY TMS

AHachment A Page 13

FY19 BOE APPROVED BUDGET

7

COMPILED BY THIS

| 1 | A.   | . 1       | 0       | D                         | F .