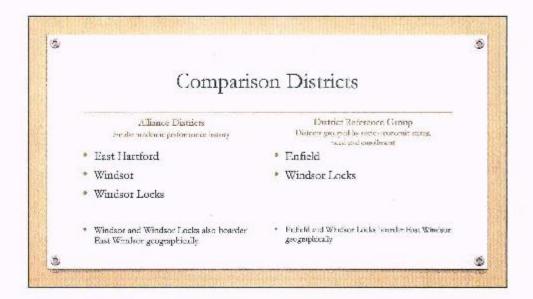

are both needed and cutting those positions is something they would not be able to do.

MOTION made by (Muska) and SECONDED by (Pippin) to adjourn at 7:43 p.m.

In Favor: All Opposed: None Motion: **PASSED** 

Respectfully Submitted,

Rebecca D'Amicol, Recording Secretary









### About Student Population

- East Windsor Public Schools has had a decline of 408 students between Oct 1, 2007 and Oct 1, 2017
- Connecticut is one of top three states losing population
   (http://www.governing.com/topics/mgmt/gov-states-losing-population-census.html)
- Our status is consistent with national trend as most students leaving us move out of state
- East Windsor Public Schools has had an average of 14.5% of students at magnet schools in the last 5 years — fairly consistent across each year

2









3/21/2018







3/21/2018







3/21/2018





















AHachment A page 12

FY19 BOE APPROVED BUDGET

COMPILED BY TMS

AHachment A Page 13

FY19 BOE APPROVED BUDGET

7

COMPILED BY THIS

| 1 | A.   | . 1       | 0       | D                         | F .