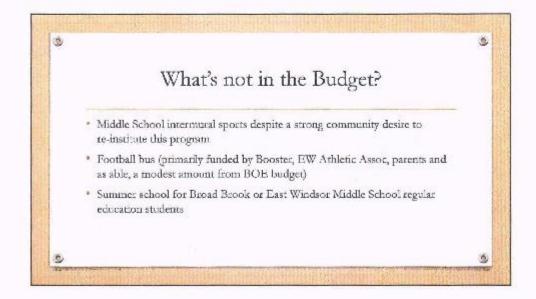

ey would not be able to do.

MOTION made by (Muska) and SECONDED by (Pippin) to adjourn at 7:43 p.m.

In Favor: All Opposed: None Motion: **PASSED** 

Respectfully Submitted,

Rebecca D'Amicol, Recording Secretary









### About Student Population

- East Windsor Public Schools has had a decline of 408 students between Oct 1, 2007 and Oct 1, 2017
- Connecticut is one of top three states losing population
   (http://www.governing.com/topics/mgmt/gov-states-losing-population-census.html)
- Our status is consistent with national trend as most students leaving us move out of state
- East Windsor Public Schools has had an average of 14.5% of students at magnet schools in the last 5 years — fairly consistent across each year

2









3/21/2018







3/21/2018







3/21/2018





















AHachment A page 12

FY19 BOE APPROVED BUDGET

COMPILED BY TMS

AHachment A Page 13

FY19 BOE APPROVED BUDGET

7

COMPILED BY THIS

| 1 | A.   | . 1       | 0       | D                         | F .